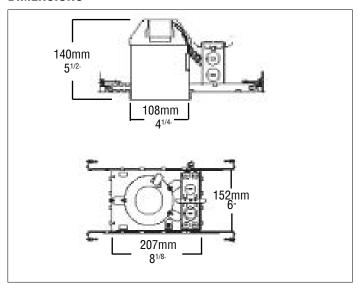

## **RMR**

MR16 Recessed Emergency Remote For New Construction

| Project Name: | Model Number: |
|---------------|---------------|
| Prepared By:  | Date:         |

## **FEATURES & BENEFITS**

- → MR16 halogen or LED lamps up to 50W
- Choice of tilting or retracting mounting
  Available in a variety of finishes to match any decor
  CSA 22.2 No. 141-15 Performance Certified



## **DIMENSIONS**



## **ORDERING GUIDE**

**RMR** 

| SERIES | MOUNTING ASSEMBLY TYPE             | VOLTAGE            | OPTIONAL COLOUR                                                                                                                                                       |
|--------|------------------------------------|--------------------|-----------------------------------------------------------------------------------------------------------------------------------------------------------------------|
| RMR    | TRR (Tilting)<br>TMR (Retractable) | See Lamp Selection | TRR - STS (Stainless steel), BK (Black), BN (Brushed nickel), WH (White) TMR - BN (Brushed nickel), CH (Chrome), WH (White), BK (Black), CC (Custom Colour - specify) |

| LAMP SELECTION | 6V    | 12V         | 24V   |
|---