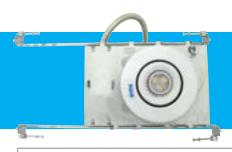

## **RMR**

MR16 Recessed Emergency Remote For New Construction

| Project Name: | Model Number: |
|---------------|---------------|
| Prepared By:  | Date:         |

## **FEATURES & BENEFITS**

- → MR16 halogen or LED lamps up to 50W
- Choice of tilting or retracting mounting
  Available in a variety of finishes to match any decor
  CSA 22.2 No. 141-15 Performance Certified