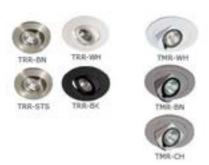

## **ORDERING GUIDE**

**RMR** 

| SERIES | MOUNTING ASSEMBLY TYPE             | VOLTAGE            | OPTIONAL COLOUR                                                                                                                                                       |
|--------|------------------------------------|--------------------|-----------------------------------------------------------------------------------------------------------------------------------------------------------------------|
| RMR    | TRR (Tilting)<br>TMR (Retractable) | See Lamp Selection | TRR - STS (Stainless steel), BK (Black), BN (Brushed nickel), WH (White) TMR - BN (Brushed nickel), CH (Chrome), WH (White), BK (Black), CC (Custom Colour - specify) |