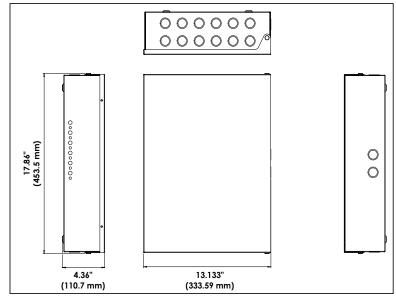

s monitored (inputs) per cabinet
- → AC (formally external zone sensing) or DC (formally internal zone sensing)
- Up to 6 outputs
- → 120/277/347 VAC input
- 120/277/347 VAC output
- Zone pilot lights are standard
- Zone test switch are standard
- → Clearly identified terminal blocks with high gauge caliber, for easy wiring

#### Mechanical

- Rugged steel cabinet with ultraguard rust-coating
- → 24 knockouts for easy installation
- Pivoting door
- Keyhole mounting slots stamped into back of cabinet
- → Built and assembled in Canada
- Grey powder coat finish is standard

### Compliances

- → CSA Certified to C22.2 #141-15
- Meets requirements of ICES-005
- → Complies to the Winnipeg by-law No. 77/2015
- Complies to the Alberta Electrical Safety Bulletin 10-2017
- → CEC-046

## DIMENSIONS



# **ORDERING GUIDE**

#### SEN -

| SERIES | # OF ZONES SUPPORTED | RELAY CONTROL OUTPUT (NO MORE THAN # OF ZONES) | CURRENT | PROGRAM                                    |  |
|--------|----------------------|------------------------------------------------|---------|--------------------------------------------|--|
| SEN    | 1                    | 1                                              | AC      | To be completed by a BeLuce representative |  |
|        | 2                    | 2                                              | DC      |                                            |  |
|        | 3                    | 3                                              |         |                                            |  |
|        | 4                    | 4