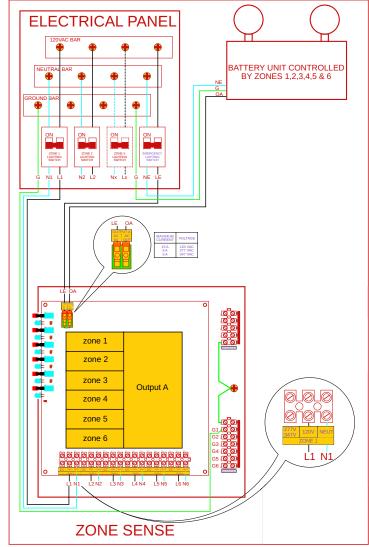

NOTE: To connect more than one zone sense control panel, please ask the manufacturer to provide you with a new wiring diagram