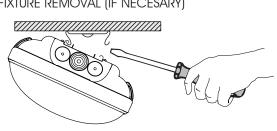

#### **INSTALL MOUNTING HARDWARE**

SURFACE MOUNT 

FIXTURE REMOVAL (IF NECESARY)

SINGLE PENDANT MOUNT (SPK)