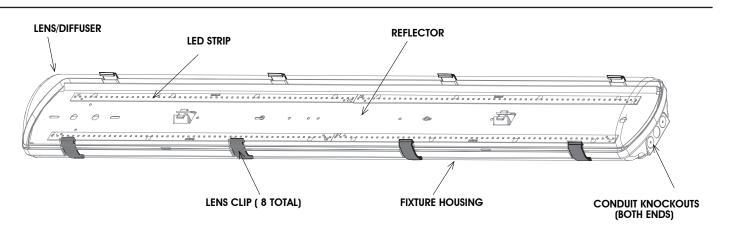

# TYPICAL INSTALLATION

#### FIRST MAKE SURE POWER IS TURNED OFF!

- 1. Remove diffuser / lens.
- 2. Remove the reflector and mounting hardware bag.
- 3. Install conduit fitting.
- 4. Securely mount the fixture hardware provided. The fixture can be snapped onto the hardware as illustrated.
- 5. Prepare fixture for wiring / hang reflector from internal clips.
- 6. Connect AC supply and ground as labeled on the provided wire leads. CAP unused wire!

CAUTION! Failure to CAP unused wire may result in a shock hazard or unsafe condition as well as equipment failure. Route wires and secure them in place.

IMPORTANT: For the BS100L 3CCT "SA" DO NOT JOIN CONVERTER CONNECTOR UNTIL INSTALLATION IS COMPLETE AND AC POWER IS SUPPLIED TO THE EMERGENCY DRIVER. SA option must specify 120V or 277V.

7. Locate the driver on the back reflector plate and select the desired power and LED colour temperature using the switches as shown in detail below.

#### Default settings: Maximum power and colour temperature of LEDs at 4000K

- 8. Insert LED reflector.
- 9. Ensure the reflector lip engages the tab channels on the housing before snapping the reflector in position.
- 10. Install diffuser clips. Reposition the diffuser/lens and snap each of the eight (8) clips into place (a "clack" sound is made).
- 11. Turn on AC.