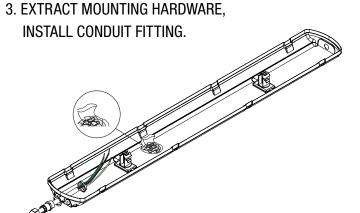

#### FIRST MAKE SURE POWER IS TURNED OFF!

- 1. Remove diffuser / lens.
- 2. Remove the reflector and mounting hardware bag.
- 3. Install conduit fitting.
- 4. Securely mount the fixture hardware provided. The fixture can be snapped onto the hardware as illustrated.
- 5. Prepare fixture for wiring / hang reflector from internal clips.
- 6. Connect AC supply and ground as labeled on the provided wire leads. CAP unused wire!