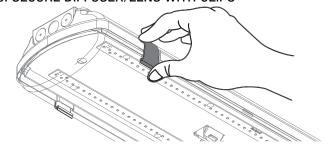

# BS100L 3CCT

INDUSTRIAL VAPOUR TIGHT 3CCT AND 3POWER SELECTABLE

| SERIES:                         | BS100L 3CCT                      |
|---------------------------------|----------------------------------|
| LENGTH:                         | 4FT                              |
| OPERATION:                      | AC, SA                           |
| POWER SELECTABLE /PS:           | L (30W), M (45W), H (60W)        |
| LED/3CCT COLOUR<br>TEMPERATURE: | 3C (3500K, 4000K, 5000K)         |
| INPUT:                          | 120V TO 277V, 120V TO 347V, 347V |
| WEIGHT:                         | 10 LBS (4.5 KG)                  |