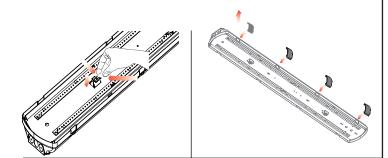

#### Default settings: Maximum power and colour temperature of LEDs at 4000K

- 8. Insert LED reflector.
- 9. Ensure the reflector lip engages the tab channels on the housing before snapping the reflector in position.
- 10. Install diffuser clips. Reposition the diffuser/lens and snap each of the eight (8) clips into place (a "clack" sound is made).
- 11. Turn on AC.

#### **INSTALL MOUNTING HARDWARE**

SURFACE MOUNT 

FIXTURE REMOVAL (IF NECESARY)

SINGLE PENDANT MOUNT (SPK)