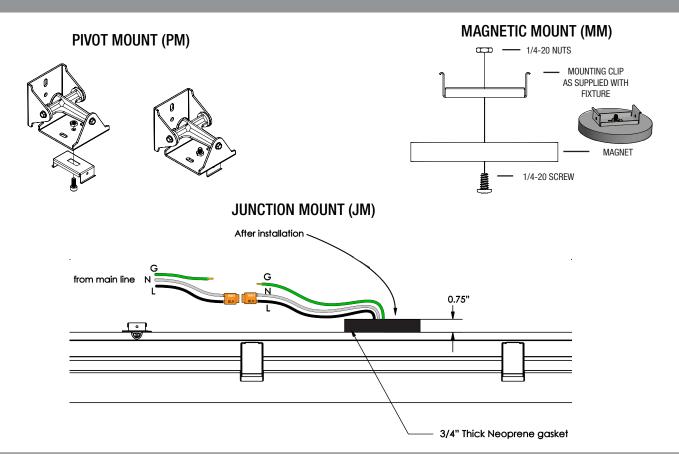

#### **INSTALL MOUNTING HARDWARE**

SURFACE MOUNT 

FIXTURE REMOVAL (IF NECESARY)

SINGLE PENDANT MOUNT (SPK)