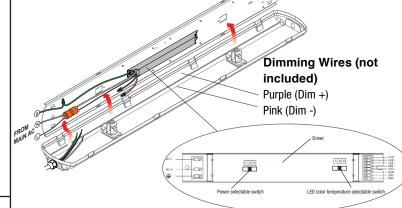

7. Locate the driver on the back reflector plate and select the desired power and LED colour temperature using the switches as shown in detail below.

#### Default settings: Maximum power and colour temperature of LEDs at 4000K

- 8. Insert LED reflector.
- 9. Ensure the reflector lip engages the tab channels on the housing before snapping the reflector in position.
- 10. Install diffuser clips. Reposition the diffuser/lens and snap each of the eight (8) clips into place (a "clack" sound is made).
- 11. Turn on AC.

CONFIGURATION MAY DIFFER FROM IMAGE ABOVE:

■ LOCATE THE DRIVER ON THE BACK REFLECTOR PLATE AND SELECT THE DESIRED POWER AND LED COLOUR TEMPERATURE USING THE SWITCHES AS SHOWN IN

DETAIL BELOW.

DEFAULT SETTINGS: MAXIMUM POWER AND COLOR TEMPERATURE OF LEDS AT 4000K.

# Dimming Wires (not included) Pink (-) Main AC DIMMING WIRING DIAGRAM DIMMING Main AC DIMMING

## 0-10V WALL DIMMER.

Dims to 10%.

For dimmer switch wiring details, please refer to dimmer manufacturer's installation guide. (Dimmer not supplied by BeLuce)

NOTE: WIRE LOCATIONS MAY VARY. REFERENCE WIRES BY COLOURS NOT LOCATION. SUPPLIED WITH 3-WIRE, 18AWG 12" LEADS ONLY.