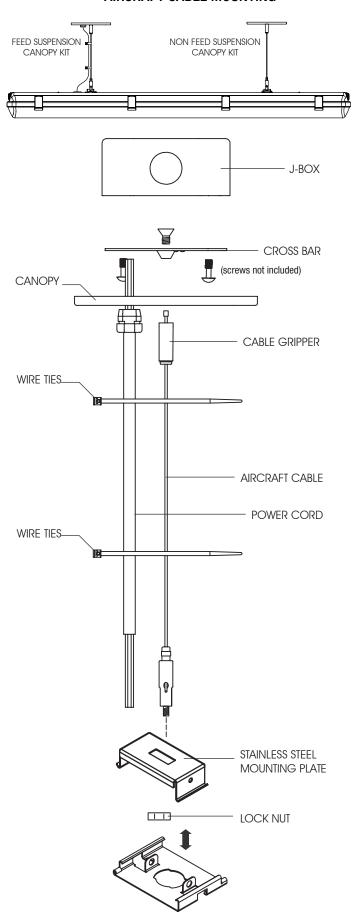

ccordance with local codes.



# TYPICAL INSTALLATION





4. CONNECT TO POWER





5. INSTALL LED REFLECTOR 6. INSTALL DIFFUSER CLIPS

■ LABELED WIRE LEADS ARE PROVIDED FOR LINE / HOT, NEUTRAL / COMMON AND GROUND.



■ LABELS WILL INDICATE THE RATED INPUT VOLTAGE: 120V TO 277V, 120V TO 347V OR 347V 60HZ. ■ EXACT POWER SUPPLY AND WIRING

CONFIGURATION MAY DIFFER FROM IMAGE ABOVE:

■ LOCATE THE DRIVER ON THE BACK REFLECTOR PLATE AND SELECT THE DESIRED POWER AND LED COLOUR TEMPERATURE USING THE SWITCHES AS SHOWN IN

DETAIL BELOW.

DEFAULT SETTINGS: MAXIMUM POWER AND COLOR TEMPERATURE OF LEDS AT 4000K.







FOLLOW ACTUAL WIRE LABELS.







#### **INSTALL MOUNTING HARDWARE**

SURFACE MOUNT 







FIXTURE REMOVAL (IF NECESARY)



SINGLE PENDANT MOUNT (SPK)





### AIRCRAFT CABLE MOUNTING







# Dimming Wires (not included) Pink (-) Main AC DIMMING WIRING DIAGRAM DIMMING Main AC DIMMING

## 0-10V WALL DIMMER.

Dims to 10%.

For dimmer switch wiring details, please refer to dimmer manufacturer's installation guide. (Dimmer not supplied by BeLuce)

NOTE: WIRE LOCATIONS MAY VARY. REFERENCE WIRES BY COLOURS NOT LOCATION. SUPPLIED WITH 3-WIRE, 18AWG 12" LEADS ONLY.