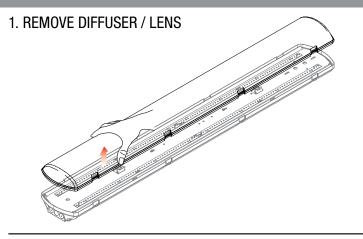

#### FIRST MAKE SURE POWER IS TURNED OFF!

- 1. Remove diffuser / lens.
- 2. Remove the reflector and mounting hardware bag.
- 3. Install conduit fitting.
- 4. Securely mount the fixture hardware provided. The fixture can be snapped onto the hardware as illustrated.
- 5. Prepare fixture for wiring / hang reflector from internal clips.
- 6. Connect AC supply and ground as labeled on the provided wire leads. CAP unused wire!