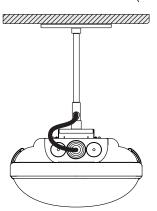

#### **INSTALL MOUNTING HARDWARE**

SURFACE MOUNT 

FIXTURE REMOVAL (IF NECESARY)

SINGLE PENDANT MOUNT (SPK)