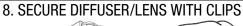

#### Default settings: Maximum power and colour temperature of LEDs at 4000K

- 8. Insert LED reflector.
- 9. Ensure the reflector lip engages the tab channels on the housing before snapping the reflector in position.
- 10. Install diffuser clips. Reposition the diffuser/lens and snap each of the eight (8) clips into place (a "clack" sound is made).
- 11. Turn on AC.

# TYPICAL INSTALLATION

4. CONNECT TO POWER

5. INSTALL LED REFLECTOR 6. INSTALL DIFFUSER CLIPS

■ LABELED WIRE LEADS ARE PROVIDED FOR LINE / HOT, NEUTRAL / COMMON AND GROUND.

■ LABELS WILL INDICATE THE RATED INPUT VOLTAGE: 120V TO 277V, 120V TO 347V OR 347V 60HZ. ■ EXACT POWER SUPPLY AND WIRING