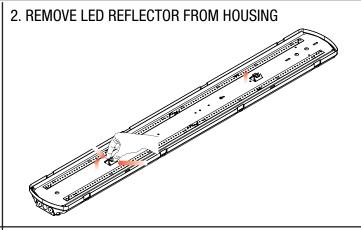

#### FIRST MAKE SURE POWER IS TURNED OFF!

- 1. Remove diffuser / lens.
- 2. Remove the reflector and mounting hardware bag.
- 3. Install conduit fitting.
- 4. Securely mount the fixture hardware provided. The fixture can be snapped onto the hardware as illustrated.
- 5. Prepare fixture for wiring / hang reflector from internal clips.
- 6. Connect AC supply and ground as labeled on the provided wire leads. CAP unused wire!