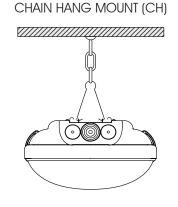

#### **INSTALL MOUNTING HARDWARE**

SURFACE MOUNT 

FIXTURE REMOVAL (IF NECESARY)

SINGLE PENDANT MOUNT (SPK)